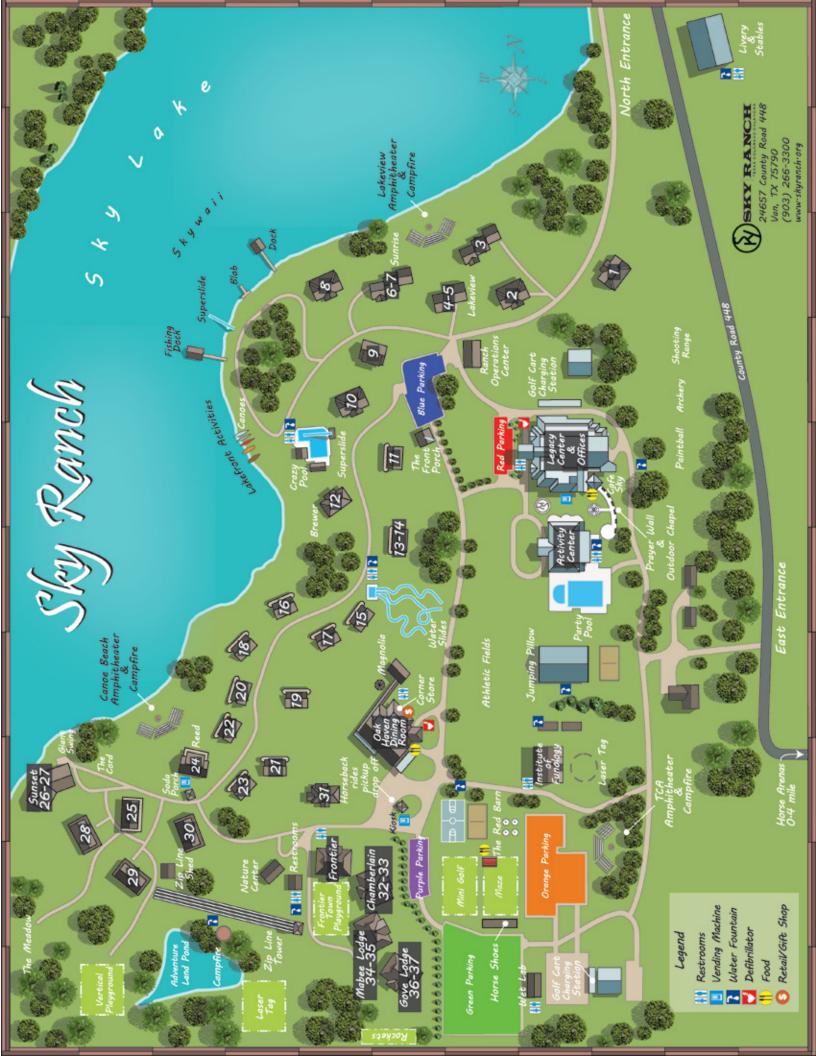

448 - Van, TX 75790 www.SkyRanch.org / 903-266-3300

## From Tyler Area / I-20 east of Van

Exit #548 (TX 110) North (right) on TX 110, 2.7 miles North (right) on FM 1253, 0.5 miles Straight on FM 1253, 5.2 miles South (hard left) on FM 1805, 0.5 miles South on CR 448, 0.5 miles to Sky Ranch

## From Highway 80 east or west

South on FM 1253, 6.3 miles to FM 1805 South on FM 1805, 0.5 miles to CR 448 South on CR 448, 0.5 miles to Sky Ranch

## **From Houston**

1.4 miles east on I-10 120 miles north on US 59 2.3 miles northwest on State Rte. 103 91.3 miles on US 69 Approximately 7 miles on I-20, exit #548 (TX 110) North (right) on TX 110, 2.7 miles North (right) on FM 1253, 0.5 miles Straight on FM 1253, 5.2 miles South (left) on FM 1805, 0.5 miles South on CR 448, 0.5 miles to Sky Ranch



## Van, Texas





www.SkyRanch.org | 903-266-3300



This map is provided as a complimentary service and in no way serves as an endorsement of any local business. Sky Ranch assumes no responsibility for the quality of service provided or product rendered from these establishments.

- 1. The Dinner Bell Cafe
- 2. Tele's Mexican Restaurant
- 3. Milano's Pizza
- 4. Sonic Drive-In
- 5. The Farmhouse Restaurant
- 6. Soulman's Bar-B-Que

## Points of Interest

- 7. Dollar General
  8. Brookshire's Grocery & Pharmacy
  9. Hilliard Hardware
  10. New Way Mobil
  11. Van Automotive
- 12. Dentist
  13. ETMC Health Clinic
  14. US Post Office
  15. Access to I-20

## **The Dinner Bell**

222 West Main Street Van, TX 75790 (903) 963-5200

DEPARTING SKY RANCH 1. Proceed west on Sky Ranch Rd toward F