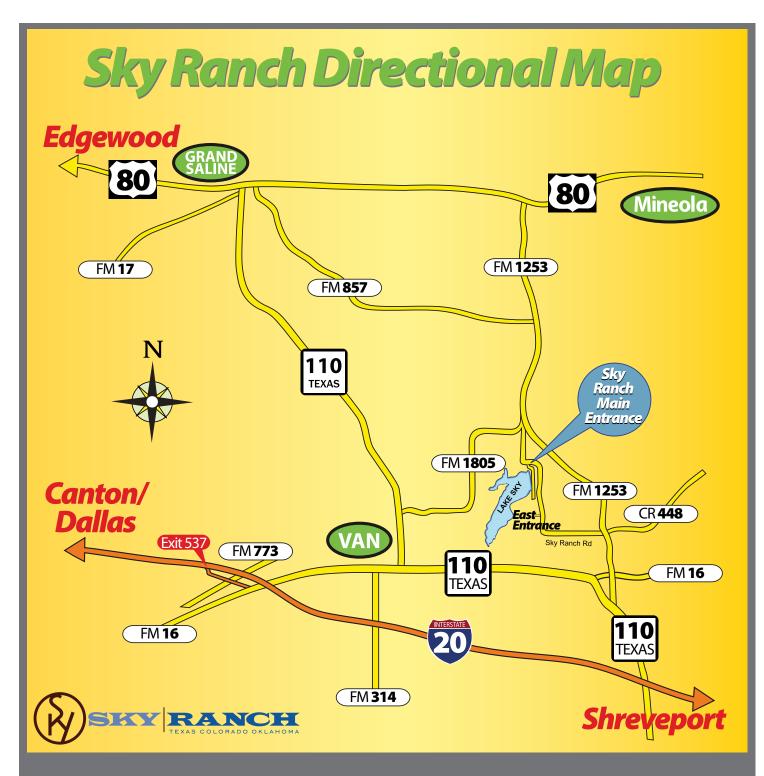

Maps and Directions

SUMMER CAMP & CONFERENCE CENTER

> IMPACTING LIVES FOREVER

- VAN
- LINDALE
- MINEOLA
- TYLER

WWW.SKYRANCH.ORG 903.266.3300

From Dallas area / I-20 west of Van Exit #537 (FM773/FM16) Cross FR 773, 0.3 miles East (left) on FM16, 3.6 miles North (left) on TX 110, 1.3 miles

North (left) on TX 110, 1.3 miles East (right) on FM 1805, 4.9 miles South (right) on CR 448, 0.5 miles to Sky Ranch

Sky Ranch Christian Camps 24657 CR 448 - Van, TX 75790 www.SkyRanch.org / 903-266-3300

## From Tyler Area / I-20 east of Van

Exit #548 (TX 110) North (right) on TX 110, 2.7 miles North (right) on FM 1253, 0.5 miles Straight on FM 1253, 5.2 miles South (hard left) on FM 1805, 0.5 miles South on CR 448, 0.5 miles to Sky Ranch

## From Highway 80 east or west

South on FM 1253, 6.3 miles to FM 1805 South on FM 1805, 0.5 miles to CR 448 South on CR 448, 0.5 miles to Sky Ranch

## **From Houston**

1.4 miles east on I-10 120 miles north on US 59 2.3 miles northwest on State Rte. 103 91.3 miles on US 69 Approximately 7 miles on I-20, exit #548 (TX 110) North (right) on TX 110, 2.7 miles North (right) on FM 1253, 0.5 miles Straight on FM 1253, 5.2 miles South (left) on FM 1805, 0.5 miles South on CR 448, 0.5 miles to Sky Ranch