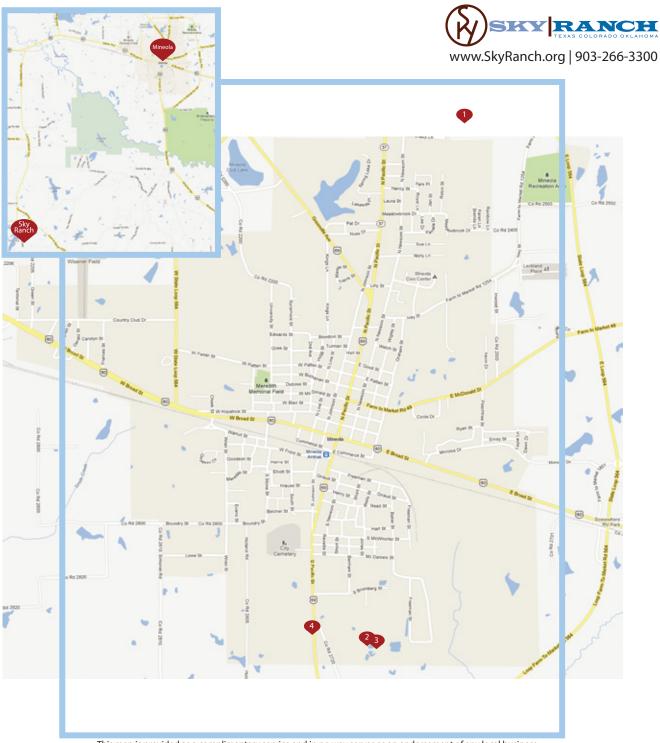

# Mineola, Texas

This map is provided as a complimentary service and in no way serves as an endorsement of any local business. Sky Ranch assumes no responsibility for the quality of service provided or product rendered from these establishments.

## Points of Interest

- 1. Walmart Supercenter
- 2. East Texas Burger Company Restaurant
- 3. La Waffalata Cafe
- 4. Sonic Drive-In

## Walmart Supercenter

135 Northeast Loop 564 Mineola, TX 75773

## **East Texas Burger Company**

126 East Broad Street Mineola, TX 75773 (903) 569-3140

## La Waffalata

124 East Broad Street Mineola, TX 75773 (903) 569-9321

## **Sonic Drive-In**

311 West Broad Street Mineola, TX 75773