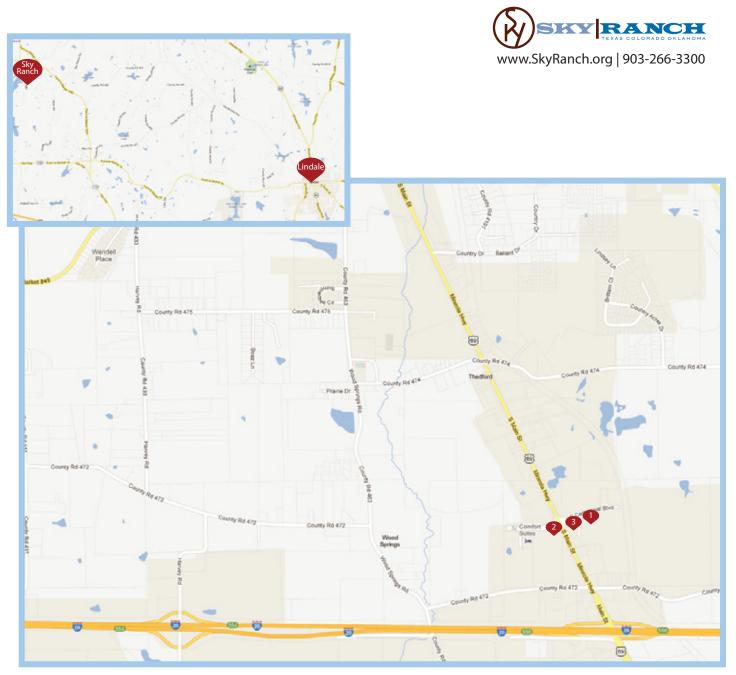

# Lindale, Texas

This map is provided as a complimentary service and in no way serves as an endorsement of any local business. Sky Ranch assumes no responsibility for the quality of service provided or product rendered from these establishments.

> Points of Interest 1. Wal-Mart Supercenter

- 2. DirectCARE Urgent Care
- 3. Chili's Grill & Bar