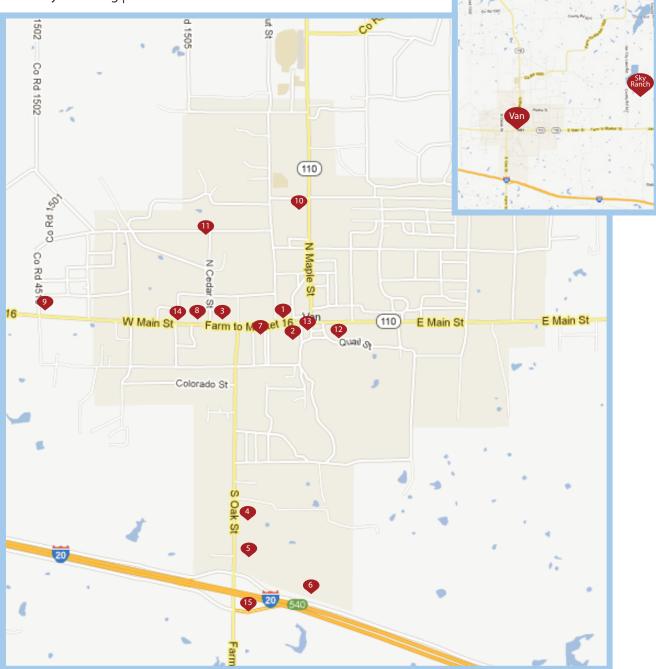

## Van, Texas

www.SkyRanch.org | 903-266-3300

This map is provided as a complimentary service and in no way serves as an endorsement of any local business. Sky Ranch assumes no responsibility for the quality of service provided or product rendered from these establishments.

- 1. The Dinner Bell Cafe
- 2. Tele's Mexican Restaurant
- 3. Milano's Pizza
- 4. Sonic Drive-In
- 5. The Farmhouse Restaurant
- 6. Soulman's Bar-B-Que

## Points of Interest

- 7. Dollar General
  8. Brookshire's Grocery & Pharmacy
  9. Hilliard Hardware
  10. New Way Mobil
  11. Van Automotive
- 12. Dentist
  13. ETMC Health Clinic
  14. US Post Office
  15. Access to I-20