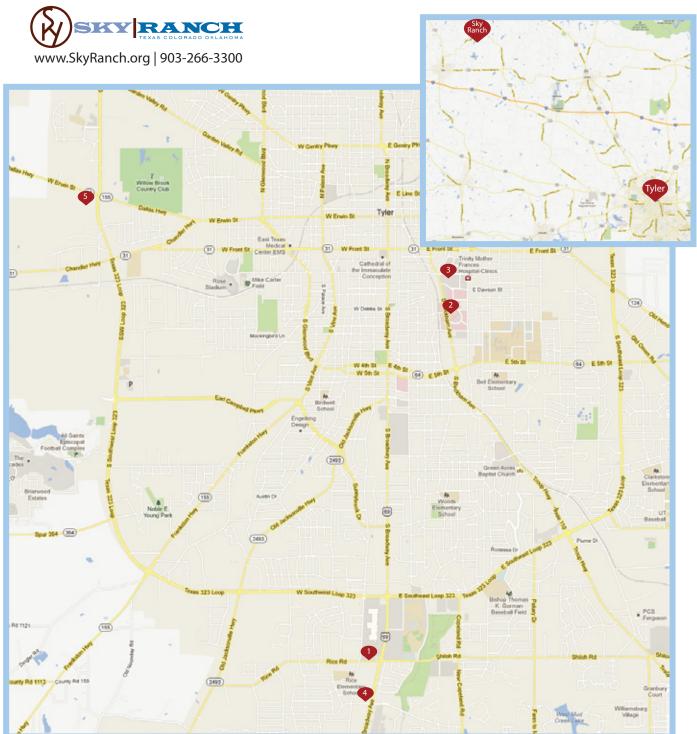

# Tyler, Texas

This map is provided as a complimentary service and in no way serves as an endorsement of any local business. Sky Ranch assumes no responsibility for the quality of service provided or product rendered from these establishments.

## Points of Interest

- 1. The Broadway Square Mall
- 2. East Texas Medical Center (Emergency Room)
- 3. Trinity Mother Frances (Emergency Room)
- 4. Walgreens 24 Hour Pharmacy
- 5. Wal-Mart Supercenter

## **Broadway Square Mall**

4601 South Broadway Ave. Tyler, TX 75703 (903) 561-7055

### East Texas Medical Center Tyler (Emergency Room)

1000 South Beckham

Tyler, TX 75701 (903) 597-0351

## **Trinity Mother Frances (Emergency Room)**

800 E. Dawson Tyler, Texas 75701 (903) 593-8441

## **Walgreens 24 Hour Pharmacy**

5415 Broadway Ave Tyler TX 75703 903-939-9298

## Walmart SuperCenter

3820 Texas 64 Tyler TX 75704